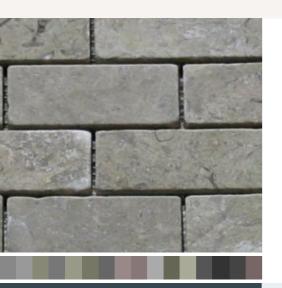

We're here to help. Call us 877-39-STONE



## Brick Cafe Pinta 2"x4"

Café pinta tumbled 2"x4" staggered mesh mounted

## \$14.00/EA\*

\* Material price does not include labor/installation

TM026-MS20



Colombia



Marble

## Usage

- Color Enhancing
- Translucent
- Kitchen Countertops
- Bathroom Showers
- Bathroom Tubs
- Bathroom Counters
- Fireplace
- Exterior
- Furniture Top
- Floors

## Cleaning & Maintentance

Needs to be sealed regularly. Clean with non abrasive cloth or sponge with mild soap and warm water. A natural stone cleaner with protectant is recommended. Do not cut directly on the countertops and use trivets for hot pans.

| Resistance          | Good | Better | Best |
|---------------------|------|--------|------|
| Abrasion Resistance |      |        |      |
| Stain Resistance    |      |        |      |
| Etc